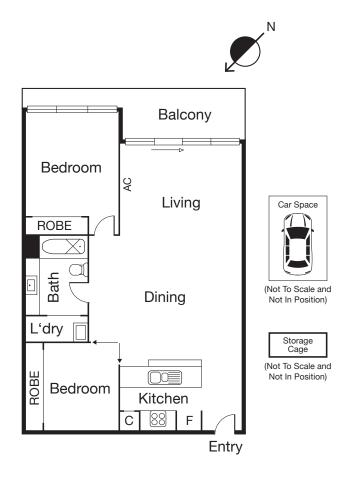

Comprising open plan living, striking timber floors, statement light fittings and adjoining balcony. Stone benches coupled with gas cooking in the kitchen, light and bright modern bathroom and spacious bedrooms with built in robes. Features a brand-new gym, lap pool, spa & sauna, central courtyard gardens and diligent on-site manager.